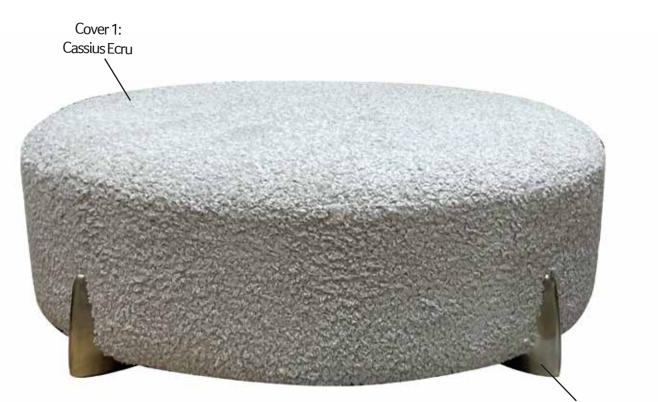

Brushed Brass Feet

|                      | HEIGHT<br>1 | WIDTH<br>2 | DEPTH<br>3 | SEAT<br>HEIGHT 4 | SEAT DEPTH 5 | SEAT<br>WIDTH 6 | ACCESS<br>DIAGONAL 7 | OUTBACK<br>HEIGHT 8 | ARM HEIGHT<br>9 | WEIGHT (KG) | SCATTER CUSHIONS |
|----------------------|-------------|------------|------------|------------------|--------------|-----------------|----------------------|---------------------|-----------------|-------------|------------------|
| AXEL FOOTSTOOL (FST) | 37          | 107        | 107        | N/A              | N/A          | N/A             | N/A                  | N/A                 | N/A             | 23.5        | N/A              |