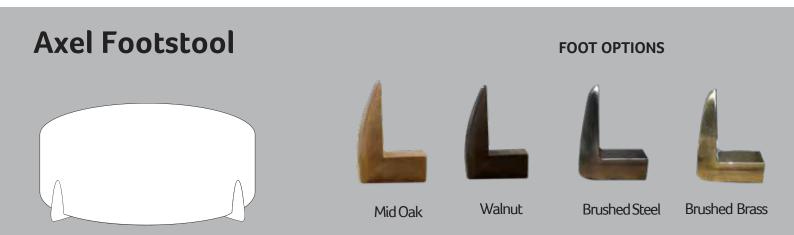

Brushed Brass Feet

|                      | HEIGHT<br>1 | WIDTH<br>2 | DEPTH<br>3 | SEAT<br>HEIGHT 4 | SEAT DEPTH 5 | SEAT<br>WIDTH 6 | ACCESS<br>DIAGONAL 7 | OUTBACK<br>HEIGHT 8 | ARM HEIGHT<br>9 | WEIGHT (KG) | SCATTER CUSHIONS |
|----------------------|-------------|------------|------------|------------------|--------------|-----------------|----------------------|---------------------|-----------------|-------------|------------------|
| AXEL FOOTSTOOL (FST) | 37          | 107        | 107        | N/A              | N/A          | N/A             | N/A                  | N/A                 | N/A             | 23.5        | N/A              |